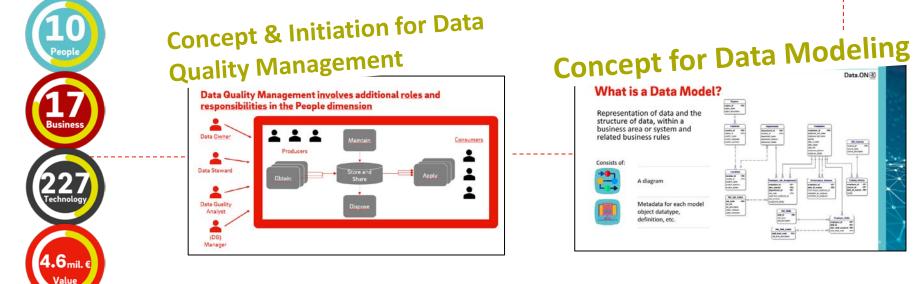

- Started to work on the fundaments
  - -> Problems Transparency
  - -> Data Quality Fundamentals