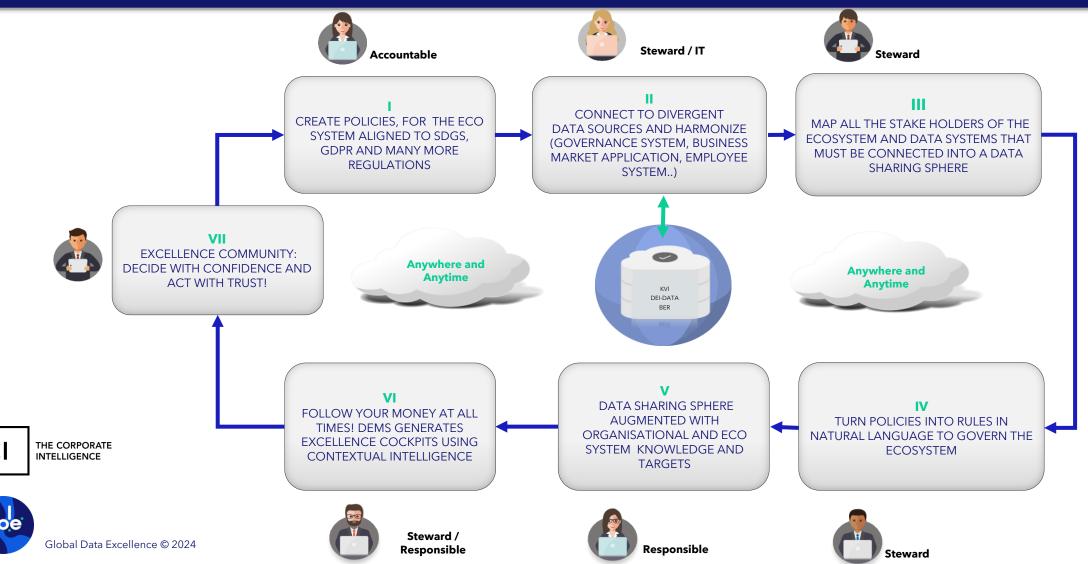

# CONNECT BRAINS ACROSS THE VALUE ECOSYSTEM BUILD YOUR ECOSYSTEM AND COMMUNITIES ANTICIPATE YOUR FUTURE AND GOVERN BY VALUE

13