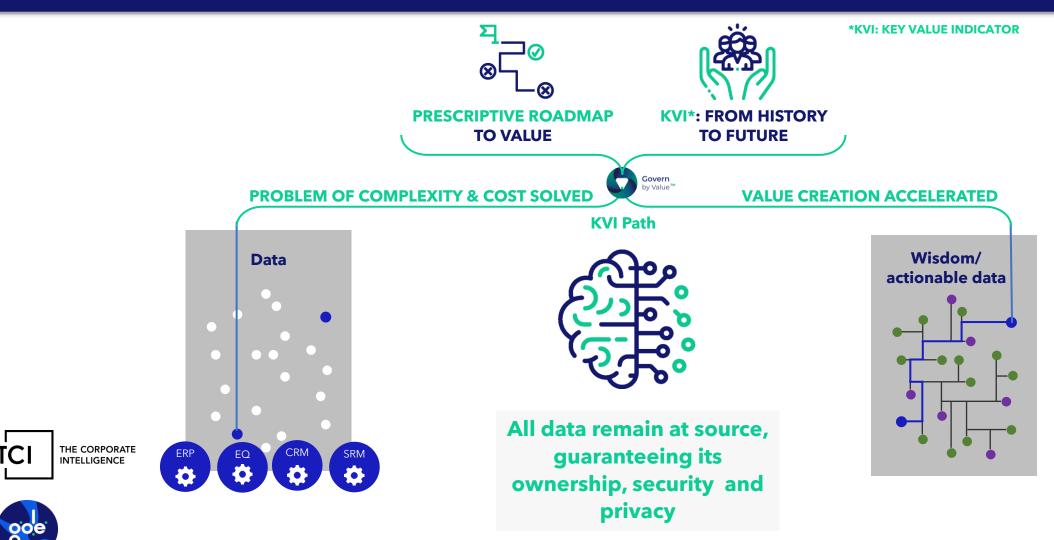

# THE IDEAL AI

- A new kind of AI that enables the connection and coordination between human and machine using semantics and knowledge modeling to standardise, enrich and gain insights from data
- Highly cost-efficient: an AI capable of integrating the existing infrastructure and all databases and their senses instantly without human intervention while respecting the data ownership, leaving them at their source
- Integrated knowledge based
- **Compliant** with any regulations such as GDPR, FINMA and many more
- Key Value Indicator (KVI) measures future value created by business units
- **Easy** to deploy, fast results to show benefits
- Transparent and visible algorithms and system generated by the AI

# MOVE FROM KPI TO KVI\*

### DYNAMIC DIALOG BETWEEN DATA AND HUMAN WISDOM